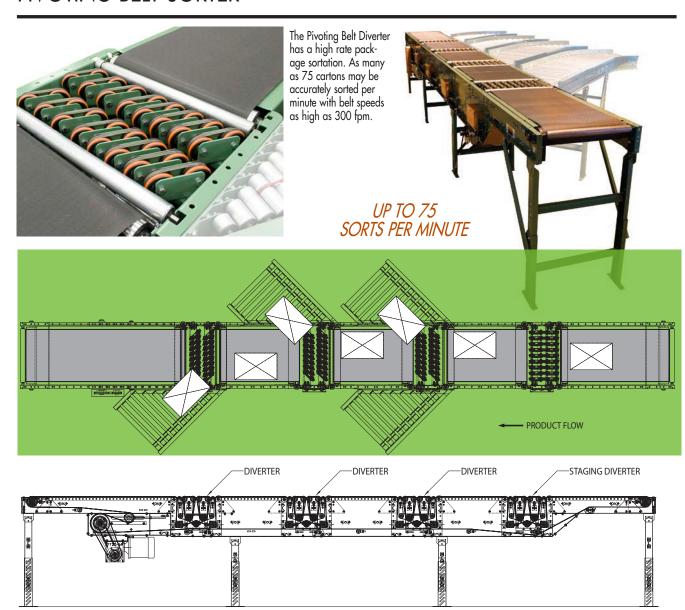

## 796 SORT BELT PIVOTING BELT SORTER

DIVERSION ANGLE: 30° and 45°. Guard rails on take-away spur conveyor may be required.

RATE: Up to 75 sorts per minute.

STAGING DIVERTER: Stages package for diverting.

■ 6-8 week shipment